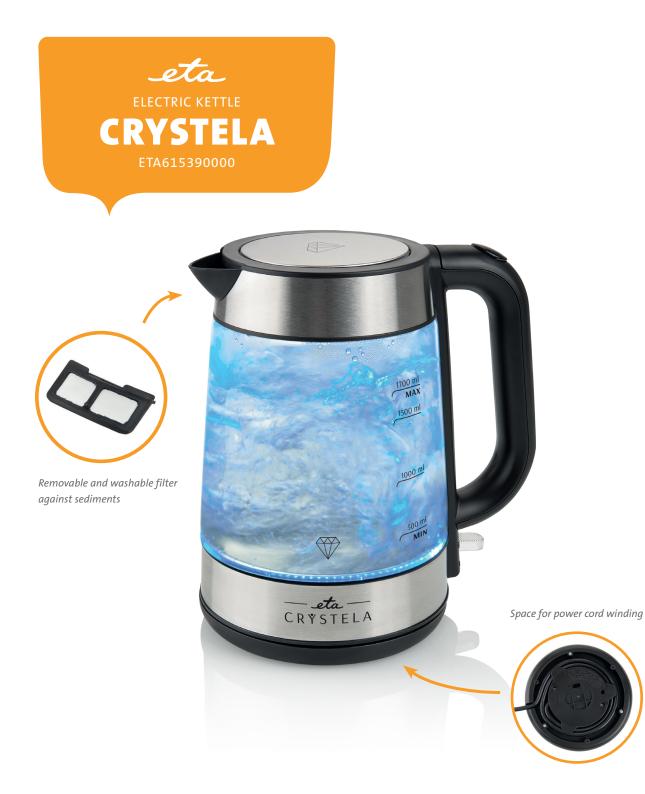

## 2200 W Input

Max. capacity

1,71

Interior water kettle light

Automatic switch off when reaching boiling point

Glass

Modern design

- Safety fuse against overheating and idling
- Hidden heating element under stainless steel bottom allows easy maintenance
- Contact system ensures high safety and a long service life
- Hinged lid operated by the button on the handle
- Easily washable surface