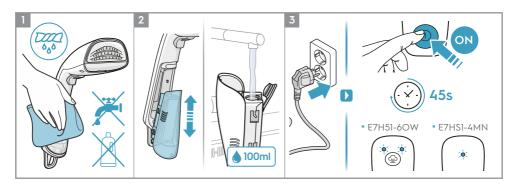

## Instruction book Mode d'emploi

Refine 700 Handheld Garment Steamer

E7HS1-4MN E7HS1-6OW