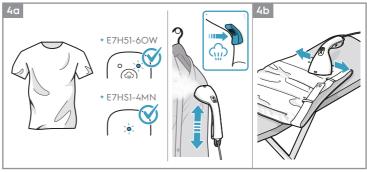

## Instruction book Mode d'emploi

Refine 700 Handheld Garment Steamer

E7HS1-4MN E7HS1-6OW