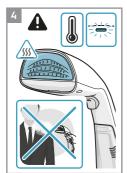

## Instruction book Mode d'emploi

Refine 700 Handheld Garment Steamer

E7HS1-4MN E7HS1-6OW