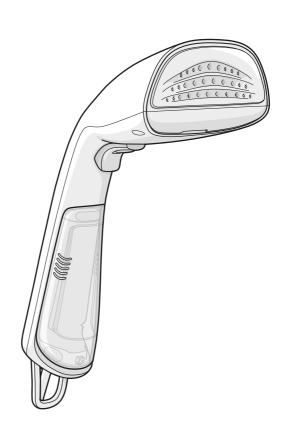

## Instruction book Mode d'emploi

Refine 700 Handheld Garment Steamer

E7HS1-4MN E7HS1-6OW