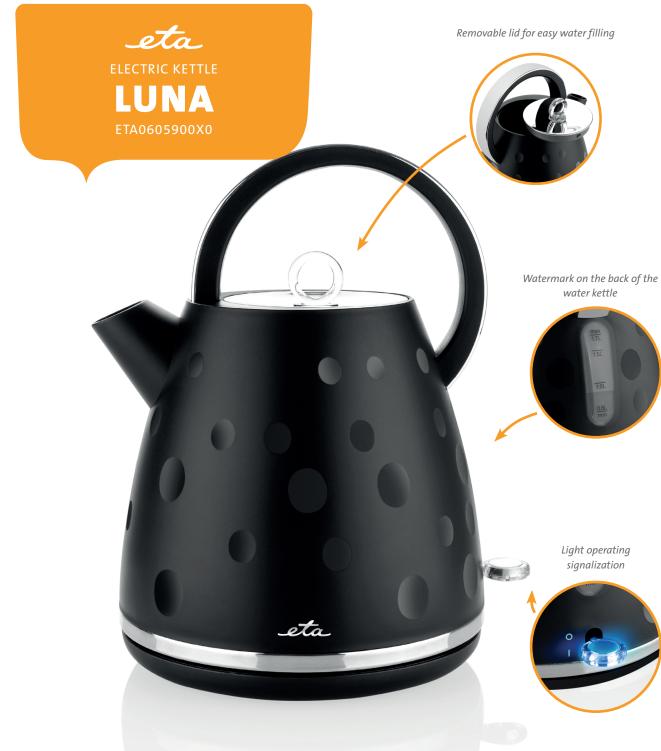

Input

1,7 | Max. capacity

stainless steel

2200 W

Stainless steel bottom

Modern and elegant design

• Automatic switch off when reaching boiling point

Safety fuse against overheating and idling

• Contact system ensures high safety and a long service life

• Easily removable and washable filter against sediments in the sink

• Easily washable surface

• Plastic design reduces burns risk

• Space for power cord winding