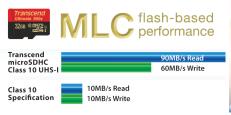

MLC flash-based performance & reliability (Ultimate series)

- Full HD recording capability
- Extra-large capacity up to 32GB for storing high resolution movies and pictures
- Built-in Error Correction Code (ECC) to automatically detect and fix transfer errors
- Exceptional reliability and long-life data retention
- Supports Content Protection for Recordable Media (CPRM)
- Limited Lifetime Warranty
- \* Some phone models may not support 64GB microSDXC memory cards

## microSDHC10 UHS-I Ultimate 8GB~32GB

Up to: 90MB/s, 600x - MLC Flash inside -