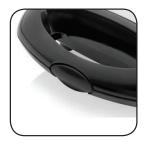

## **SANDWICH MAKER**

**SM628 (W)** 

SM628 W

- 2-plate sandwich maker
- Construction: 2 sandwiches (4 triangles)
- Quality triangular plates with non-stick surface for easy operation and cleaning
- 2 light indicators: red operation control, green temperature control
- Safety fuse against overheating ensuring safe operation
- Automatic temperature operation allows to easilly prepare sandwiches
- Insulated hadle for safe operation
- Can be stored in vertical position
- Space for power cord winding ensures easy storing
- Easy to control and maintain
- 760 W input allows to guickly make crispy sandwiches

THERMALLY ISOLATED COATING

LIGHTS INDICATOR