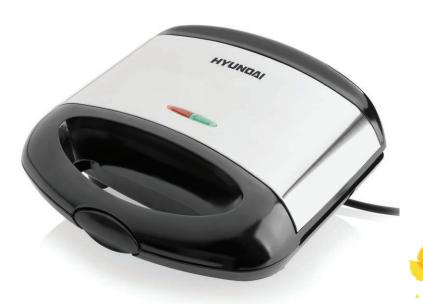

## **SANDWICH MAKER**

**SM628 (W)** 

SM628 W

- 2-plate sandwich maker
- Construction: 2 sandwiches (4 triangles)
- Quality triangular plates with non-stick surface for easy operation and cleaning
- 2 light indicators: red operation control, green temperature control
- Safety fuse against overheating ensuring safe operation
- Automatic temperature operation allows to easilly prepare sandwiches
- Insulated hadle for safe operation
- Can be stored in vertical position
- Space for power cord winding ensures easy storing
- Easy to control and maintain
- 760 W input allows to guickly make crispy sandwiches

**Product:** size (w x h x d) - 24.2 x 24 x 9 cm; weight 1.3 kg **Box:** size (w x h x d) - 26.4 x 12.5 x 26.3 cm; weight 1.5 kg **EAN** (628) 8592417047034; (628 W) 8592417052137

Pieces per carton: 6

TRIANGLE PLATES