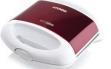

## **SANDWICH MAKER**

**SM628 (W)** 

SM628 W

- 2-plate sandwich maker
- Construction: 2 sandwiches (4 triangles)
- Quality triangular plates with non-stick surface for easy operation and cleaning
- 2 light indicators: red operation control, green temperature control
- Safety fuse against overheating ensuring safe operation
- Automatic temperature operation allows to easilly prepare sandwiches
- Insulated hadle for safe operation
- Can be stored in vertical position
- Space for power cord winding ensures easy storing
- Easy to control and maintain
- 760 W input allows to guickly make crispy sandwiches

**Product:** size (w x h x d) - 24.2 x 24 x 9 cm; weight 1.3 kg **Box:** size (w x h x d) - 26.4 x 12.5 x 26.3 cm; weight 1.5 kg **EAN** (628) 8592417047034; (628 W) 8592417052137

Pieces per carton: 6

TRIANGLE PLATES