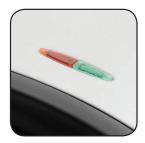

## **SANDWICH MAKER**

**SM628 (W)** 

SM628 W

- 2-plate sandwich maker
- Construction: 2 sandwiches (4 triangles)
- Quality triangular plates with non-stick surface for easy operation and cleaning
- 2 light indicators: red operation control, green temperature control
- Safety fuse against overheating ensuring safe operation
- Automatic temperature operation allows to easilly prepare sandwiches
- Insulated hadle for safe operation
- Can be stored in vertical position
- Space for power cord winding ensures easy storing
- Easy to control and maintain
- 760 W input allows to guickly make crispy sandwiches

THERMALLY ISOLATED COATING

LIGHTS INDICATOR