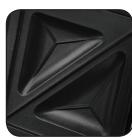

## **SANDWICH MAKER**

**SM628 (W)** 

SM628 W

- 2-plate sandwich maker
- Construction: 2 sandwiches (4 triangles)
- Quality triangular plates with non-stick surface for easy operation and cleaning
- 2 light indicators: red operation control, green temperature control
- Safety fuse against overheating ensuring safe operation
- Automatic temperature operation allows to easilly prepare sandwiches
- Insulated hadle for safe operation
- Can be stored in vertical position
- Space for power cord winding ensures easy storing
- Easy to control and maintain
- 760 W input allows to guickly make crispy sandwiches

**Product:** size (w x h x d) - 24.2 x 24 x 9 cm; weight 1.3 kg **Box:** size (w x h x d) - 26.4 x 12.5 x 26.3 cm; weight 1.5 kg **EAN** (628) 8592417047034; (628 W) 8592417052137

Pieces per carton: 6

TRIANGLE PLATES