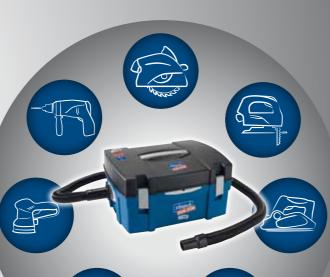

## 3 "APPS" IN 1

**Extractor** (power tools)

SCHEPPACH HD2p 3 "APPS" IN 1

Extractor (power tools)

Vacuum cleaner (household)

Inflator (multi-purpose)

- Powerful 1200 Watt motor.
- Extraction and inflating accessories included.
- Dust free extraction ideal for most power tools.
- Air pump for inflating.
- Compact and portable.
- Ideal for professional and domestic use.
- No loose pieces. Everything stores away neatly.