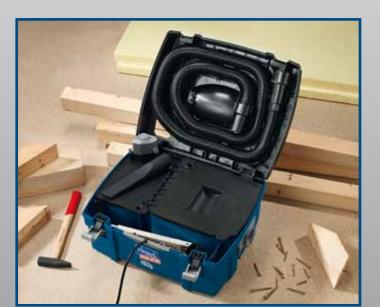

Kiddies been snacking whilst in the car? Easily remedied with the scheppach HD2p.

Compact! Everything neatly stored when not in use. Extraction dust bag sits discreetly inside the right hand container so the inside compartment never gets "contaminated." Note how the hose stores neatly in the lid.