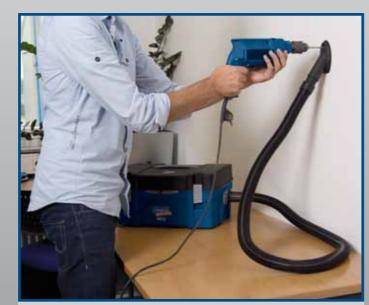

Especially useful in the home and when drilling materials where the dust is a health risk. Note how the drilling adaptor clings firmly to the wall by means of the vacuum leaving both hands free. Convenient and safe and dust free.