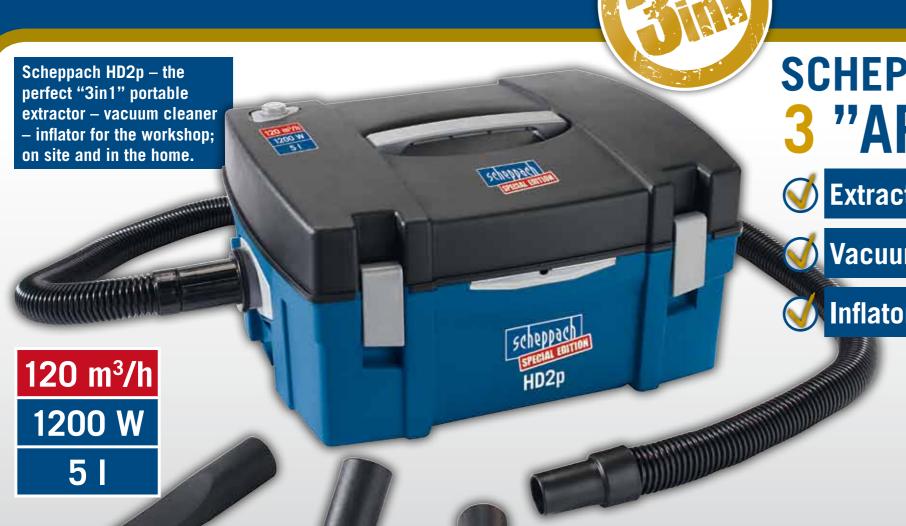

## SCHEPPACH SPECIAL EDITION HD2p

| Specifications         |                        |
|------------------------|------------------------|
| Motor                  | 230 V / 50 Hz / 1200 W |
| Dimensions I / w / h   | 450/350/227 mm         |
| Air capacity           | 120 m³/h               |
| Filling capacity       | 51                     |
| Filter size            | 340 x 250 mm           |
| Hose diameter / length | 40 / 2000 mm           |
| Filter rating          | 3 µm                   |
| Weight net / gross     | 5.5 / 6.5 kg           |
| Part. no.              |                        |

## 3 "APPS" IN 1

**Extractor** (power tools)

SCHEPPACH HD2p 3 "APPS" IN 1

Extractor (power tools)

Vacuum cleaner (household)

Inflator (multi-purpose)

- Powerful 1200 Watt motor.
- Extraction and inflating accessories included.
- Dust free extraction ideal for most power tools.
- Air pump for inflating.
- Compact and portable.
- Ideal for professional and domestic use.
- No loose pieces. Everything stores away neatly.