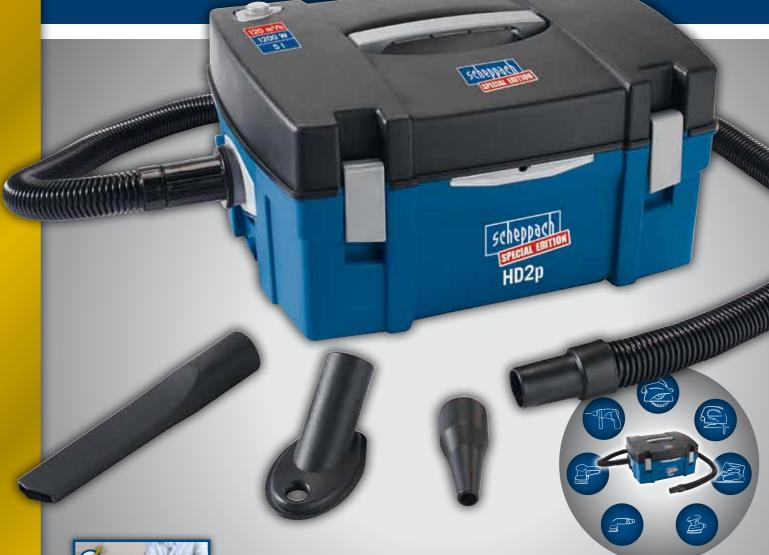

## SCHEPPACH SPECIAL EDITION HD2p

| Specifications         |                        |
|------------------------|------------------------|
| Motor                  | 230 V / 50 Hz / 1200 W |
| Dimensions I / w / h   | 450/350/227 mm         |
| Air capacity           | 120 m³/h               |
| Filling capacity       | 51                     |
| Filter size            | 340 x 250 mm           |
| Hose diameter / length | 40 / 2000 mm           |
| Filter rating          | 3 µm                   |
| Weight net / gross     | 5.5 / 6.5 kg           |
| Part. no.              |                        |

## 3 "APPS" IN 1

**Extractor** (power tools)

SCHEPPACH HD2p 3 "APPS" IN 1

Extractor (power tools)

Vacuum cleaner (household)

Inflator (multi-purpose)

- Powerful 1200 Watt motor.
- Extraction and inflating accessories included.
- Dust free extraction ideal for most power tools.
- Air pump for inflating.
- Compact and portable.
- Ideal for professional and domestic use.
- No loose pieces. Everything stores away neatly.