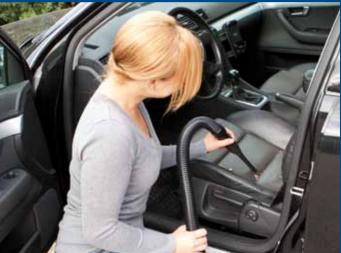

Kiddies been snacking whilst in the car? Easily remedied with the scheppach HD2p.

Compact! Everything neatly stored when not in use. Extraction dust bag sits discreetly inside the right hand container so the inside compartment never gets "contaminated." Note how the hose stores neatly in the lid.