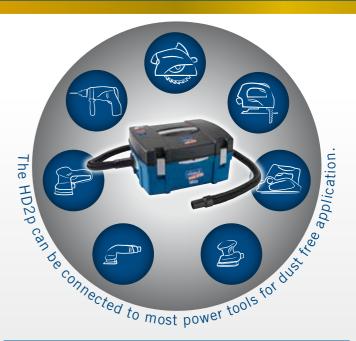

## 3 "APPS" IN 1

**Extractor** (power tools)

SCHEPPACH HD2p 3 "APPS" IN 1

Extractor (power tools)

Vacuum cleaner (household)

Inflator (multi-purpose)

- Powerful 1200 Watt motor.
- Extraction and inflating accessories included.
- Dust free extraction ideal for most power tools.
- Air pump for inflating.
- Compact and portable.
- Ideal for professional and domestic use.
- No loose pieces. Everything stores away neatly.