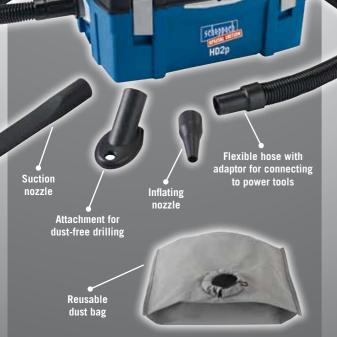

Kiddies been snacking whilst in the car? Easily remedied with the scheppach HD2p.

Compact! Everything neatly stored when not in use. Extraction dust bag sits discreetly inside the right hand container so the inside compartment never gets "contaminated." Note how the hose stores neatly in the lid.

Especially useful in the home and when drilling materials where the dust is a health risk. Note how the drilling adaptor clings firmly to the wall by means of the vacuum leaving both hands free. Convenient and safe and dust free.