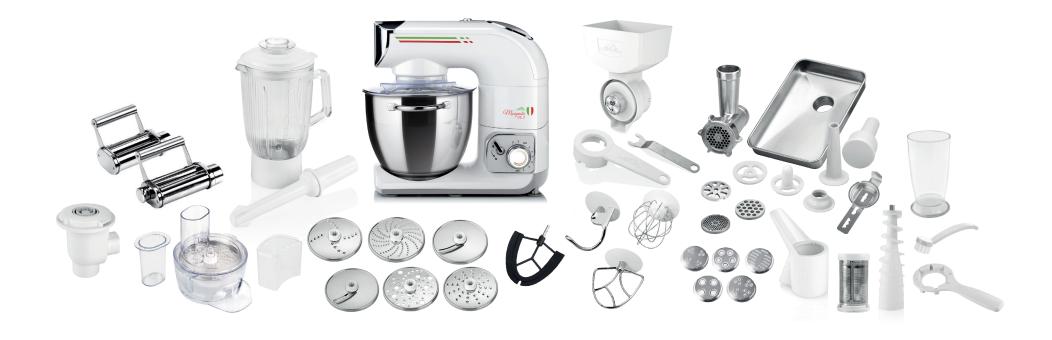

## **ACCESSORIES:**

- Big stainless steel bowl with a capacity of 5.5 liters
- 1.4 l glass blender
- Fruit, berries and vegetable press
- Transparent bowl cover
- Flexible beater (for cream and light dough)
- Dough hook, beater, whipping whisk
- Meat grinder (Ø 62 mm), 4x grinding plates
- Attachment for grating with 6 disc graters
- A gearbox to ensure optimal revolutions
- Attachment for rolling dough (for lasagna...)
- Trenette cutter
- Dies for pasta (5 types)
- Grein mill for Cereals, Legumes and Rice

## **OPTIONAL ACCESSORIES:**

- Tagliatelle cutter; ETA002893000
- Cutting attachment cubes; ETA002895040
- Poppy grinder; ETA002896000
- Attachment for grating (with 4 drum graters); ETA002895010, ETA002895020
- Citrus juicer; ETA 002898020