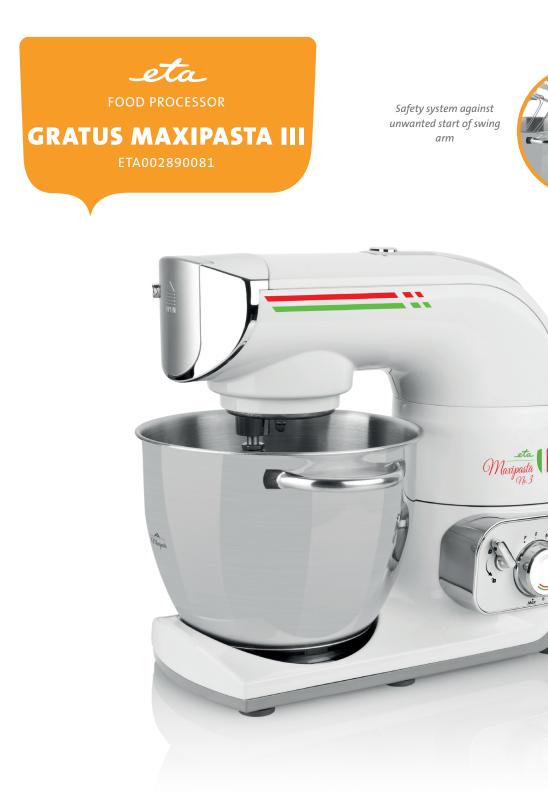

Powerful motor with stabilizer Variable speed control Stainless steel bowl **Glass blender** Dough hook, whipping whisk, beater, flexible beater Meat grinder (Ø 62 mm) Attachment for grating with 6 disc graters Fruit, berries and vegetable press Attachment for rolling dough and trenette cutter Dies for pasta (5 types) Grein mill for Cereals, Legumes and Rice Full metal construction Planetary mixing system • PULSE function for maximum speed • Height-adjustable whisking attachments and hooks • Lid in the cover for easy adding of ingredients • Non-slip feet ensure stability • Very quick assembly, easy operation and easy maintenance • Possibility of washing parts in the dishwasher LOGISTIC DATA Size of the package: Size of the product: Height (cm): 40.50 Height (cm): 32.50 Width (cm): 78.00 Width (cm): 32.00 EAN: 8590393258864 Depth (cm): 51.30 Depth (cm): 28.00

Weight (kg): 23.30

Weight (kg): 22.00

1200

W

5,5 **I** 

1,41

COLOUR

white