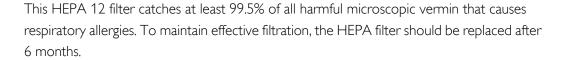

# For clean healthy air in your home

HEPA 12 filter, 99.5% filtration

#### High-quality filtering material

• HEPA 12 filter offers optimal filtration