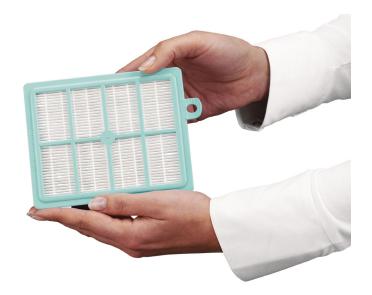

# For clean healthy air in your home

HEPA 12 filter, 99.5% filtration

#### High-quality filtering material

• HEPA 12 filter offers optimal filtration