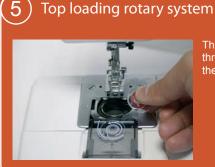

# Mechanical feature

(6)

Top loading rotary system

Quick bobbin winding system

# 2. Mechanical feature-

Threading the lower thread is easy with the top rotary system.