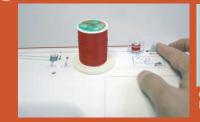

# Mechanical feature

(6)

Top loading rotary system

Quick bobbin winding system

#### 6 Quick bobbin winding system

One battery can fill up to 100 bobbins.

Quick and easy bobbin winding with the new system.