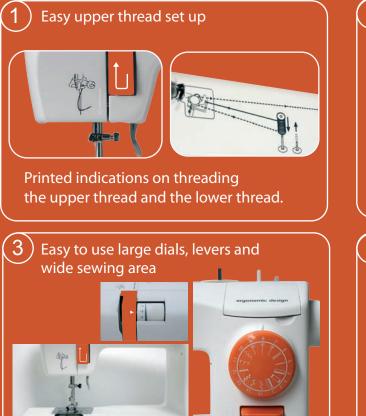

# **Ergonomic Design**

3

4

Easy upper thread set up

Fasy

Easy to see needle drop point

Easy to use large dials, levers and wide sewing area

Easy to operate sewing machine with the built-in QA (Quick Adviser)

# 1. Ergonomic Design

# Easy to see needle drop point ECO15B Conventional model

Easy to operate sewing machine with the built-in QA (Quick Adviser)

- (A) How to adjust tensions ?
- (B) How to change the needle ?
- (C) How to change the sewing foot ?
- (D) How to wind the lower thread ?