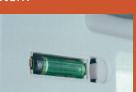

#### 6 Quick bobbin winding system

One battery can fill up to 100 bobbins.

Quick and easy bobbin winding with the new system.