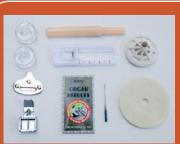

## Standard accessories

- \* Plastic bobbins (x 2) Zipper foot
- \* Buttonhole foot
- \* Buttonhole cutter
- Spool cap \* Spool support

- \* Battery (x 1)
- Needle plate screw driver
- \* Standard needles (x 2)