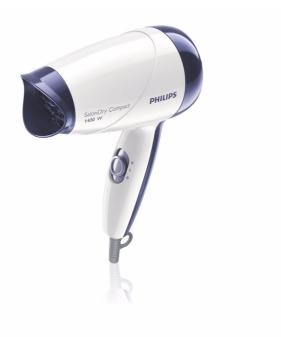

Easy care for your hair

SalonDry Compact Hair dryer

### Beautifully styled hair

- 2 flexible speed settings for careful drying
- 1400W quick & gentle drying
- Narrow concentrator for focused airflow

### Easy to use

- Compact design for easy handling
- Easy storage hook
- 1.8 m power cord

Philips Hairdryer

HP8103/00