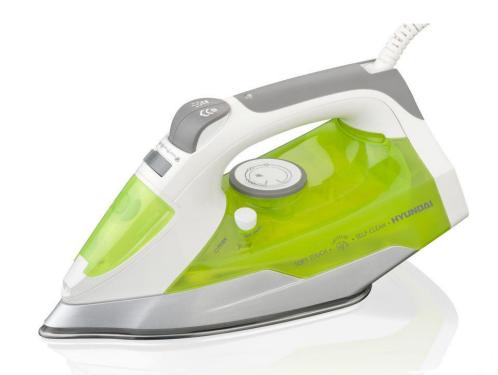

## ΗΥUNDΔΙ

- Stainless steel soleplate
- Steam shock max 80 g/min
- Variable steam output from 0 to 35 g/min
- Capacity of the water tank 250 ml
- Variable temperature control
- Spraying function
- Dry ironing / steam ironing possibility
- VERTICAL STEAM vertical steam option
- SELF CLEAN self-cleaning system
- Handle made of "soft touch" material
- Possibility to use tap water
- Easy and super fast filling and emptying
- Funnel for easy water filling
- · Possibility of cable winding
- Stabil stand for iron storing
- Input 2200 W
- Power cord length 1,9 m
- Light operating signalization
- Pivoting cable extension
- Size 28,5 x 15 x 12 cm
- Weight 1,07 kg