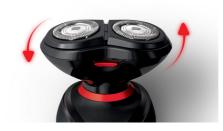

#### **S**mooth face

The dual rotary shaving attachment is designed for a close and clean shave with no nicks and cuts. The shaving heads move in 3 directions to easily follow your face's curves.