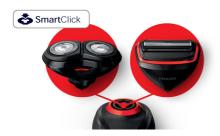

#### **SmartClick System**

The SmartClick attachment system makes it easy to turn your Click&Style into a shaver or bodygroom. Just click the attachment you need onto the handle to complete your style.

#### Click-on/click-off attachments

Just click the attachment you need onto the handle to turn it into a shaver or bodygroom. Click it off again when you've finished. For a smooth face, choose the shaver. Want a sleek body? Time for the bodygroom. One tool, any look.