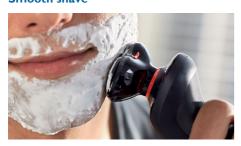

#### Smooth shave

Shave wet with shaving cream for extra skin protection, or dry for convenience.

#### **S**mooth face

- For extra skin protection, use with shaving cream
- · A close and safe shave

#### **S**mooth face

The dual rotary shaving attachment is designed for a close and clean shave with no nicks and cuts. The shaving heads move in 3 directions to easily follow your face's curves.