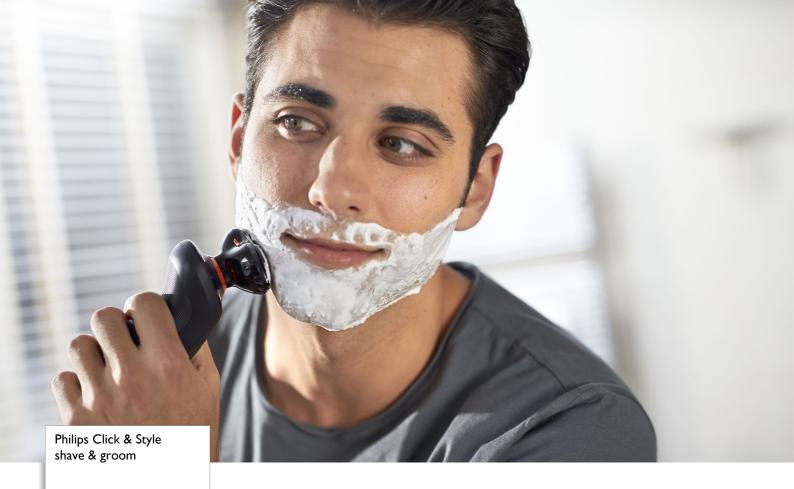

## One tool, any look

Get a smooth face and a groomed body really easily with this 2-in-1 tool. It has two separate attachments: for shaving and grooming. Just choose the one you want, click it onto the handle and get going.

#### **S**mooth face

- For extra skin protection, use with shaving cream
- · A close and safe shave

#### Smooth shave

Shave wet with shaving cream for extra skin protection, or dry for convenience.

#### **S**mooth face

The dual rotary shaving attachment is designed for a close and clean shave with no nicks and cuts. The shaving heads move in 3 directions to easily follow your face's curves.