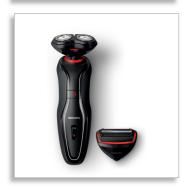

# 2-in-1 tool 40 min cordless use/1h charge ComfortCut Blade System

S728/17

#### Easy to use

- SmartClick system for easy click-on/off attachments
- Choose between 2 click-on/off attachments to get your look
- The handle and bodygroom attachment are water resistant
- 40 minutes battery use after 1-hour charge
- Indicates when battery is low, charging or full
- 2-year guarantee, worldwide voltage and replaceable blades

2-in-1 tool 40 min cordless use/1h charge, ComfortCut Blade System