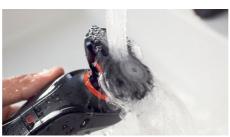

#### Water resistant

Comfortably trim and shave all your body hair, under the shower if you prefer.