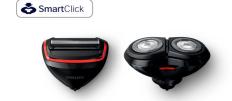

#### **SmartClick System**

The SmartClick attachment system makes it easy to turn your Click&Style into a shaver or bodygroom. Just click the attachment you need onto the handle to complete your style.

#### Click-on/click-off attachments

Just click the attachment you need onto the handle to turn it into a shaver or bodygroom. Click it off again when you've finished. For a smooth face, choose the shaver. Want a sleek body? Time for the bodygroom. One tool, any look.

#### **Accessories**

- SmartClick: Body groomer
- Maintenance: Protective cap
- Usage: Bodygroom comb