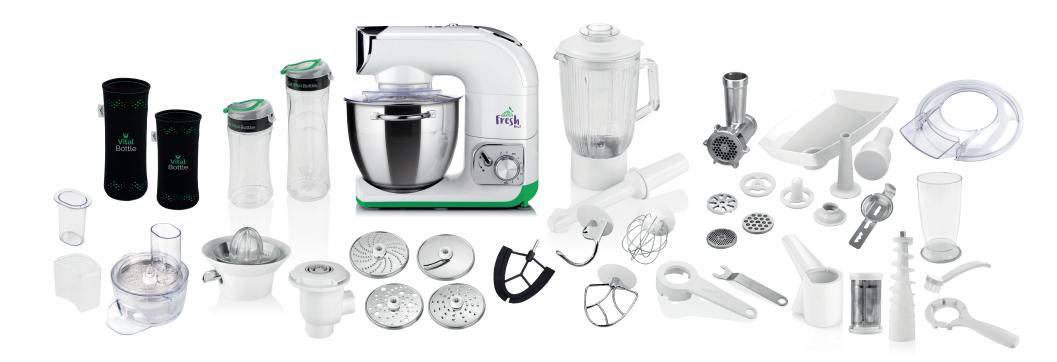

| 1200<br>W               | Powerful motor with stabilizer                      |
|-------------------------|-----------------------------------------------------|
| Õ                       | Variable speed control                              |
| 5,5 l                   | Stainless steel bowl                                |
| 1,41                    | Glass blender                                       |
| S D<br>B B              | Dough hook, whipping whisk, beater, flexible beater |
|                         | Meat grinder (Ø 62 mm)                              |
|                         | Attachment for grating with 4 disc graters          |
| <b>E</b>                | Fruit, berries and vegetable press                  |
| $\bigotimes$            | Citrus juicer                                       |
| <b>BPA</b><br>FREE      | 2 BPA free bottles (material of Tritan™)            |
|                         | 2 neoprene thermo cases                             |
| Full metal construction |                                                     |

## **ACCESSORIES:**

- Big stainless steel bowl with a capacity of 5.5 liters
- 1.4 l glass blender
- Transparent bowl cover
- Flexible beater (for cream and light dough)
- Dough hook, beater, whipping whisk
- Meat grinder (Ø 62 mm), 4x grinding plates
- Attachment for grating with 4 disc graters
- A gearbox to ensure optimal revolutions
- Fruit, berries and vegetable press
- Citrus juicer
- 2 BPA free bottles 0,4 l and 0,6 l
- 2 neoprene thermo cases

## **OPTIONAL ACCESSORIES:**

- Trenette cutter; ETA002892000
- Tagliatelle cutter; ETA002893000
- Attachment for rolling dough (for lasagna...); ETA 002894000
- Dies for pasta (5 types); ETA002897000
- Cutting attachment cubes; ETA002895040
- Poppy grinder; ETA002896000
- Attachment for grating (with 4 drum graters); ETA002895010, ETA002895020
- Grein mill for Cereals, Legumes and Rice; ETA 002896010