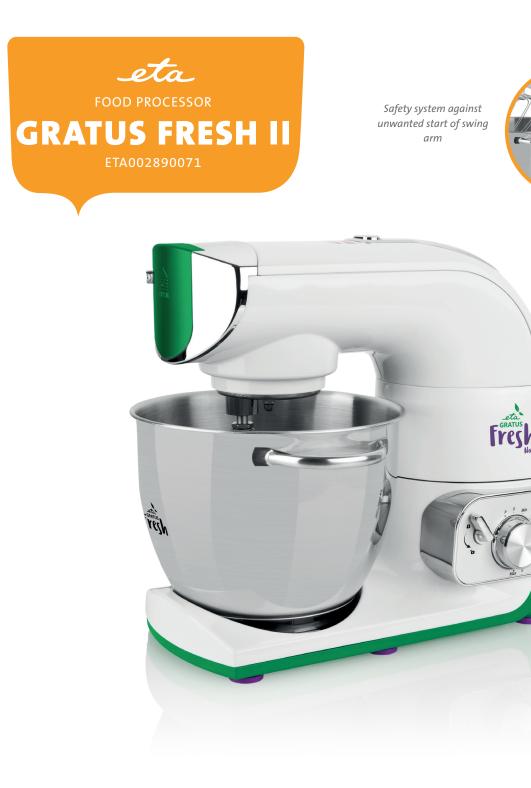

• Planetary mixing system

- PULSE function for maximum speed
- Height-adjustable whisking attachments and hooks
- Lid in the cover for easy adding of ingredients
- Non-slip feet ensure stability
- Very quick assembly, easy operation and easy maintenance
- Possibility of washing parts in the dishwasher

## **ACCESSORIES:**

- Big stainless steel bowl with a capacity of 5.5 liters
- 1.4 l glass blender
- Transparent bowl cover
- Flexible beater (for cream and light dough)
- Dough hook, beater, whipping whisk
- Meat grinder (Ø 62 mm), 4x grinding plates
- Attachment for grating with 4 disc graters
- A gearbox to ensure optimal revolutions
- Fruit, berries and vegetable press
- Citrus juicer
- 2 BPA free bottles 0,4 l and 0,6 l
- 2 neoprene thermo cases